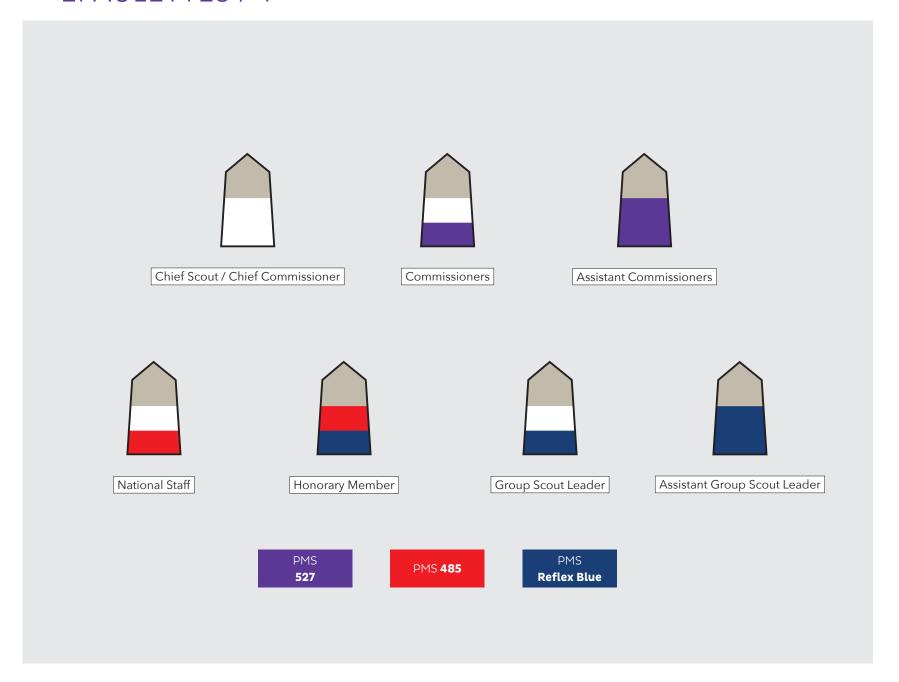

### 4 BADGES

| BEAVERS             | 2  |
|---------------------|----|
| CUBS                | 6  |
| SCOUTS              | 10 |
| SEA SCOUTS          | 18 |
| AIR SCOUTS          | 22 |
| VENTURES            | 26 |
| ROVERS              | 30 |
| ADULT LEADERS       | 34 |
| SLEEVE MEASUREMENTS | 42 |
| BAND MEMBERS        | 43 |

#### 4 BADGES: LEADERS

BADGES / 1



### **4 BADGES**: LEADERS BADGES / 2





Maltese Flag Badge



WOSM Membership Badge



Silver Falcon Pin Badge



Rover Award Pin Badge



Duke of Edinburgh Gold Award Pin Badge



Pathfinder Badge



## **4 BADGES**: LEADERS BADGE PLACEMENT / 1





## **4 BADGES**: LEADERS BADGE PLACEMENT / 2





# **4 BADGES**: LEADERS EPAULETTES / 1





## **4 BADGES**: LEADERS EPAULETTES / 2





### **4 BADGES**: LEADERS SERVICE PIN BADGES



### 4 BADGES: LEADERS FLASH PIN BADGES





## **4 BADGES**: ALL SECTIONS SLEEVE BADGE PLACEMENT MEASUREMENTS





## **4 BADGES**: ALL SECTIONS BADGE PLACEMENT