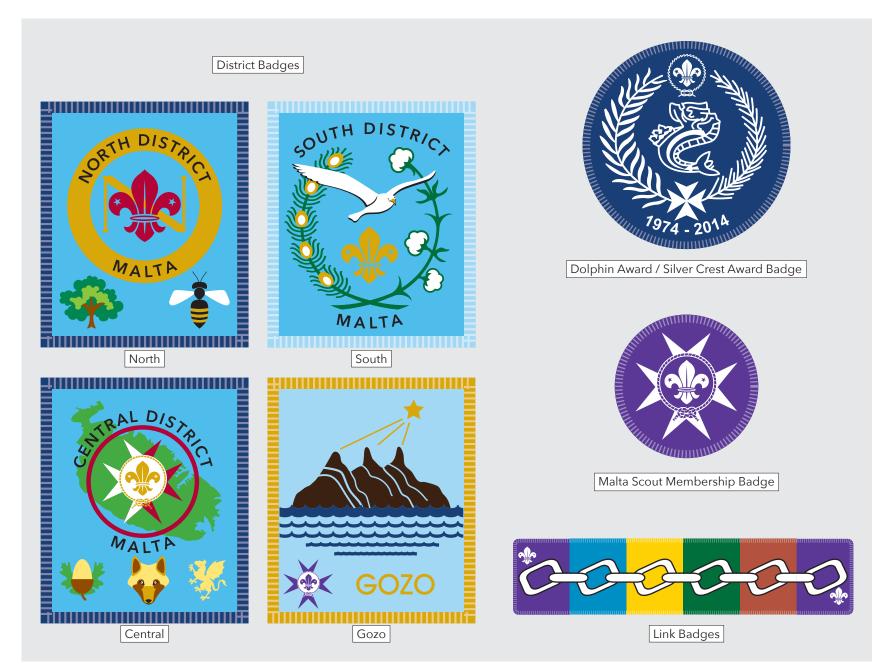

### **4 BADGES**: LEADERS BADGES / 2

Maltese Flag Badge

WOSM Membership Badge

Silver Falcon Pin Badge

Rover Award Pin Badge

Duke of Edinburgh Gold Award Pin Badge

Pathfinder Badge