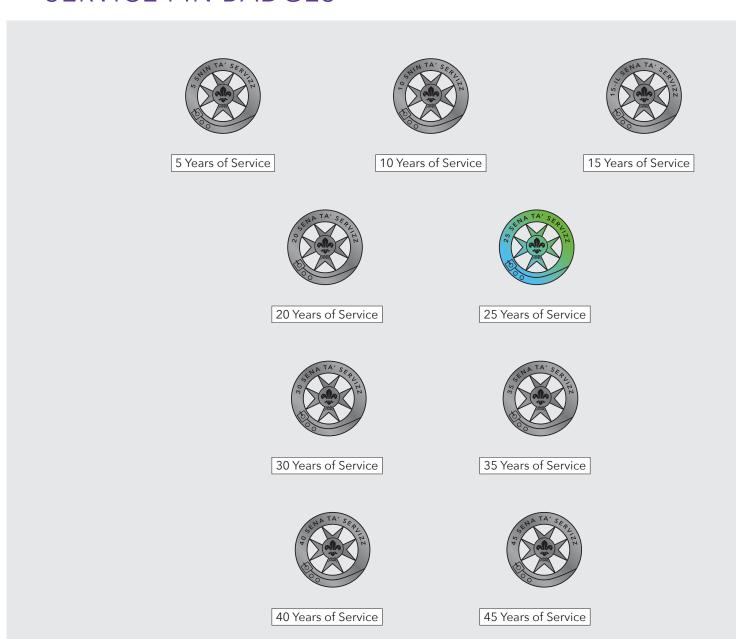

ES

| BEAVERS             | 2  |
|---------------------|----|
| CUBS                | 6  |
| SCOUTS              | 10 |
| SEA SCOUTS          | 18 |
| AIR SCOUTS          | 22 |
| VENTURES            | 26 |
| ROVERS              | 30 |
| ADULT LEADERS       | 34 |
| SLEEVE MEASUREMENTS | 42 |
| BAND MEMBERS        | 43 |

#### 4 BADGES: LEADERS

BADGES / 1



### **4 BADGES**: LEADERS BADGES / 2





Maltese Flag Badge



WOSM Membership Badge



Silver Falcon Pin Badge



Rover Award Pin Badge



Duke of Edinburgh Gold Award Pin Badge



Pathfinder Badge



## **4 BADGES**: LEADERS BADGE PLACEMENT / 1





## **4 BADGES**: LEADERS BADGE PLACEMENT / 2





# **4 BADGES**: LEADERS EPAULETTES / 1





## **4 BADGES**: LEADERS EPAULETTES / 2





### **4 BADGES**: LEADERS SERVICE PIN BADGES



### 4 BADGES: LEADERS FLASH PIN BADGES





## **4 BADGES**: ALL SECTIONS SLEEVE BADGE PLACEMENT MEASUREMENTS





## **4 BADGES**: ALL SECTIONS BADGE PLACEMENT