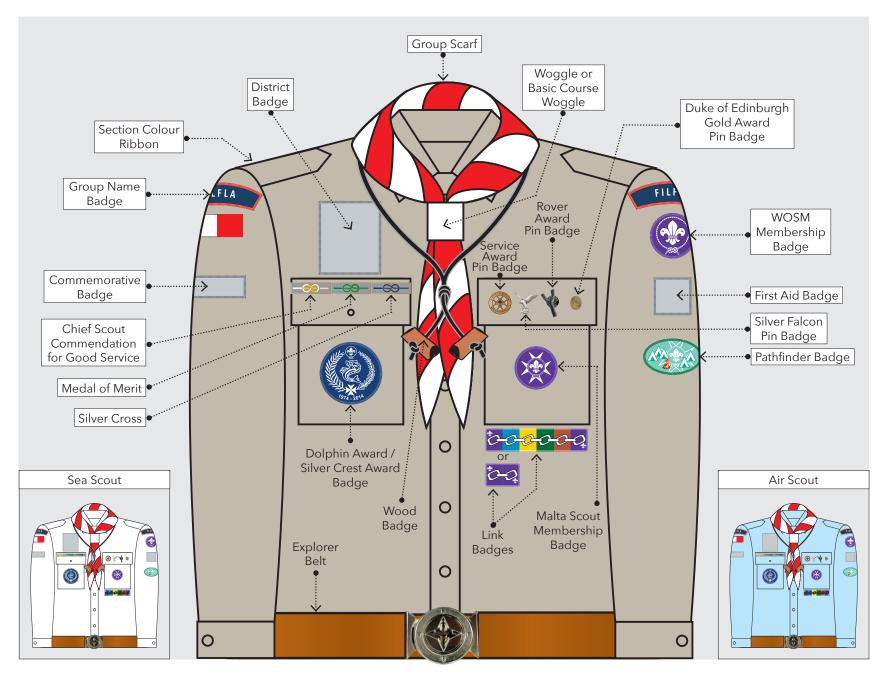

## **4 BADGES**: LEADERS BADGE PLACEMENT / 1

## **4 BADGES**: LEADERS BADGE PLACEMENT / 2