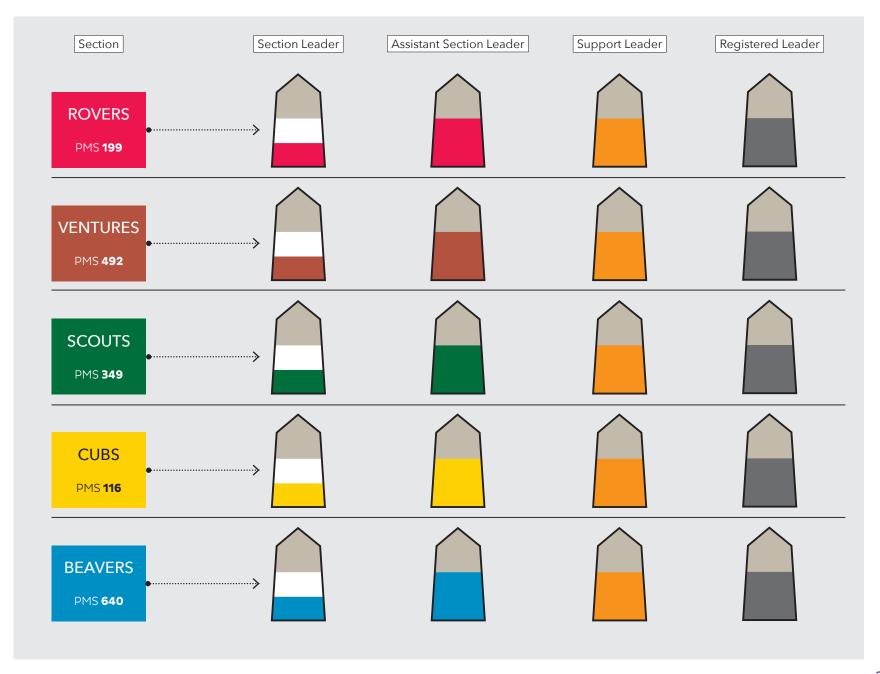

### 4 BADGES

| BEAVERS             | 2  |
|---------------------|----|
| CUBS                | 6  |
| SCOUTS              | 10 |
| SEA SCOUTS          | 18 |
| AIR SCOUTS          | 22 |
| VENTURES            | 26 |
| ROVERS              | 30 |
| ADULT LEADERS       | 34 |
| SLEEVE MEASUREMENTS | 42 |
| BAND MEMBERS        | 43 |

#### 4 BADGES: LEADERS

BADGES / 1



### **4 BADGES**: LEADERS BADGES / 2





Maltese Flag Badge



WOSM Membership Badge



Silver Falcon Pin Badge



Rover Award Pin Badge



Duke of Edinburgh Gold Award Pin Badge



Pathfinder Badge



## **4 BADGES**: LEADERS BADGE PLACEMENT / 1





## **4 BADGES**: LEADERS BADGE PLACEMENT / 2





# **4 BADGES**: LEADERS EPAULETTES / 1





## **4 BADGES**: LEADERS EPAULETTES / 2





### **4 BADGES**: LEADERS SERVICE PIN BADGES



### 4 BADGES: LEADERS FLASH PIN BADGES





## **4 BADGES**: ALL SECTIONS SLEEVE BADGE PLACEMENT MEASUREMENTS





## **4 BADGES**: ALL SECTIONS BADGE PLACEMENT