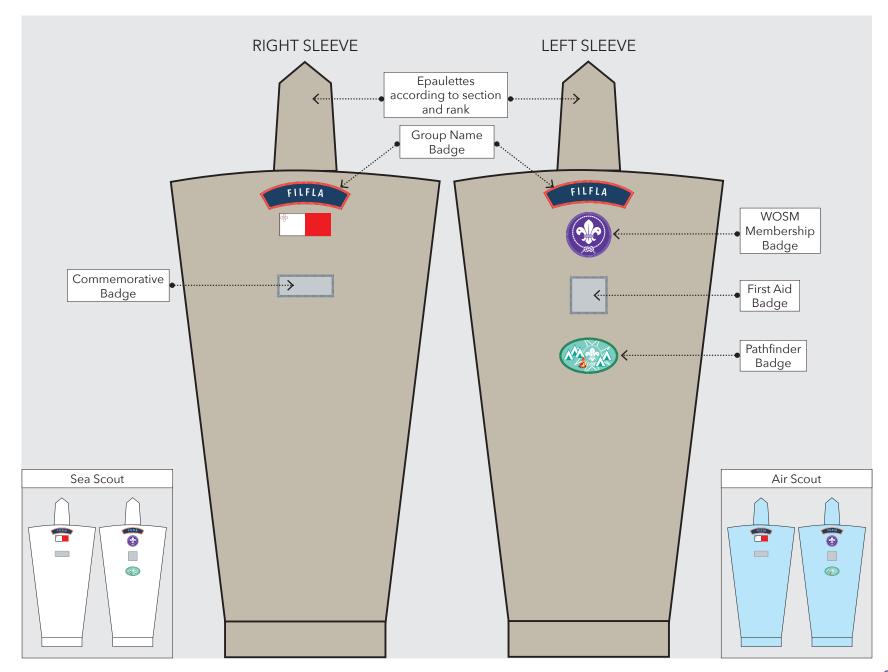

### 4 BADGES

| BEAVERS             | 2  |
|---------------------|----|
| CUBS                | 6  |
| SCOUTS              | 10 |
| SEA SCOUTS          | 18 |
| AIR SCOUTS          | 22 |
| VENTURES            | 26 |
| ROVERS              | 30 |
| ADULT LEADERS       | 34 |
| SLEEVE MEASUREMENTS | 42 |
| BAND MEMBERS        | 43 |

#### 4 BADGES: LEADERS

BADGES / 1



### **4 BADGES**: LEADERS BADGES / 2





Maltese Flag Badge



WOSM Membership Badge



Silver Falcon Pin Badge



Rover Award Pin Badge



Duke of Edinburgh Gold Award Pin Badge



Pathfinder Badge



## **4 BADGES**: LEADERS BADGE PLACEMENT / 1





## **4 BADGES**: LEADERS BADGE PLACEMENT / 2





# **4 BADGES**: LEADERS EPAULETTES / 1





## **4 BADGES**: LEADERS EPAULETTES / 2





### **4 BADGES**: LEADERS SERVICE PIN BADGES



### 4 BADGES: LEADERS FLASH PIN BADGES





## **4 BADGES**: ALL SECTIONS SLEEVE BADGE PLACEMENT MEASUREMENTS





## **4 BADGES**: ALL SECTIONS BADGE PLACEMENT