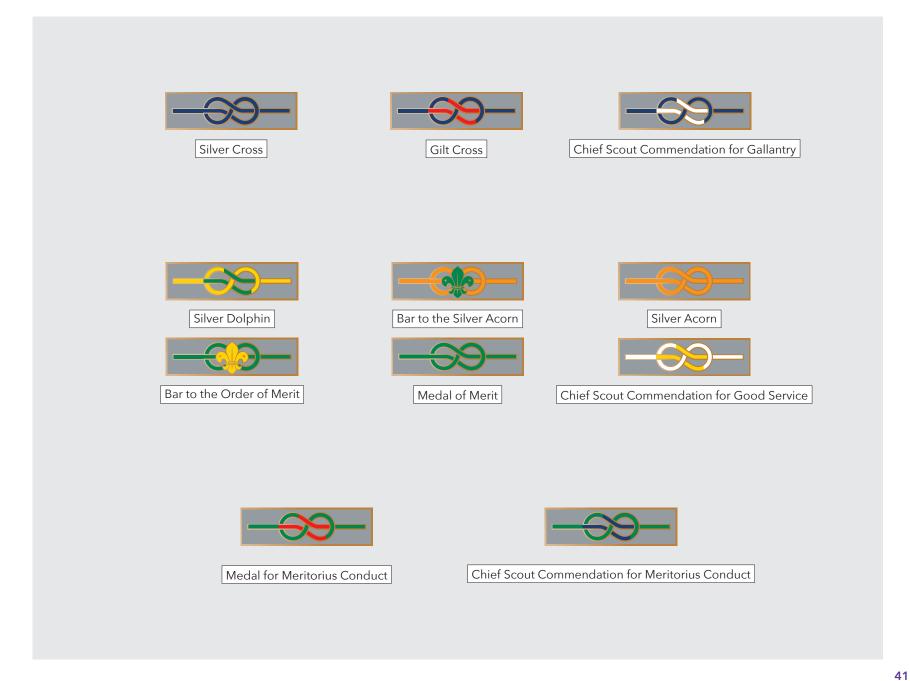

-------------|----|
| CUBS                | 6  |
| SCOUTS              | 10 |
| SEA SCOUTS          | 18 |
| AIR SCOUTS          | 22 |
| VENTURES            | 26 |
| ROVERS              | 30 |
| ADULT LEADERS       | 34 |
| SLEEVE MEASUREMENTS | 42 |
| BAND MEMBERS        | 43 |

#### 4 BADGES: LEADERS

BADGES / 1



### **4 BADGES**: LEADERS BADGES / 2





Maltese Flag Badge



WOSM Membership Badge



Silver Falcon Pin Badge



Rover Award Pin Badge



Duke of Edinburgh Gold Award Pin Badge



Pathfinder Badge



## **4 BADGES**: LEADERS BADGE PLACEMENT / 1





## **4 BADGES**: LEADERS BADGE PLACEMENT / 2





# **4 BADGES**: LEADERS EPAULETTES / 1





## **4 BADGES**: LEADERS EPAULETTES / 2





### **4 BADGES**: LEADERS SERVICE PIN BADGES



### 4 BADGES: LEADERS FLASH PIN BADGES





## **4 BADGES**: ALL SECTIONS SLEEVE BADGE PLACEMENT MEASUREMENTS





## **4 BADGES**: ALL SECTIONS BADGE PLACEMENT