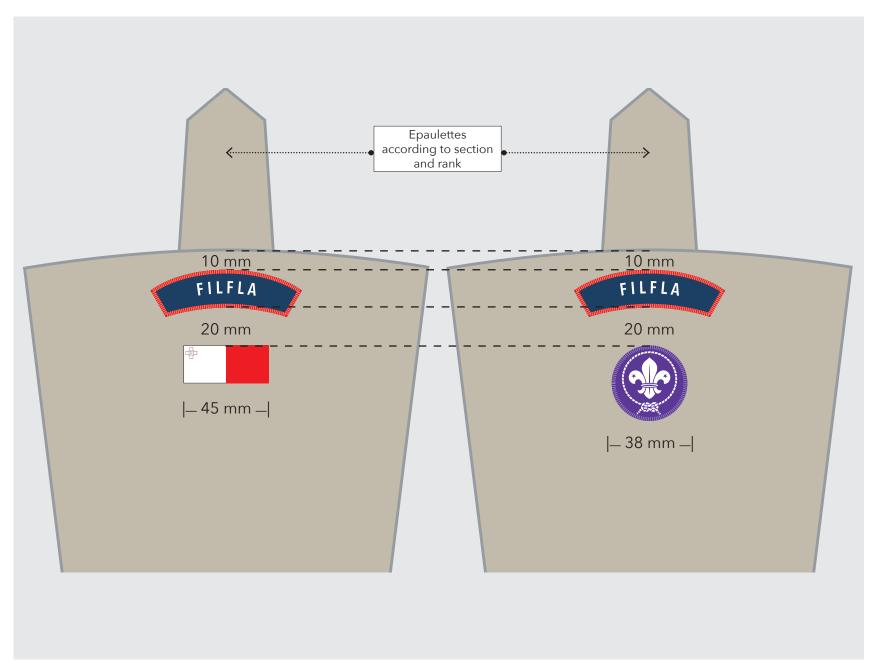

| 10 |
| SEA SCOUTS          | 18 |
| AIR SCOUTS          | 22 |
| VENTURES            | 26 |
| ROVERS              | 30 |
| ADULT LEADERS       | 34 |
| SLEEVE MEASUREMENTS | 42 |
| BAND MEMBERS        | 43 |

#### 4 BADGES: LEADERS

BADGES / 1



### **4 BADGES**: LEADERS BADGES / 2





Maltese Flag Badge



WOSM Membership Badge



Silver Falcon Pin Badge



Rover Award Pin Badge



Duke of Edinburgh Gold Award Pin Badge



Pathfinder Badge



## **4 BADGES**: LEADERS BADGE PLACEMENT / 1





## **4 BADGES**: LEADERS BADGE PLACEMENT / 2





# **4 BADGES**: LEADERS EPAULETTES / 1





## **4 BADGES**: LEADERS EPAULETTES / 2





### **4 BADGES**: LEADERS SERVICE PIN BADGES



### 4 BADGES: LEADERS FLASH PIN BADGES





## **4 BADGES**: ALL SECTIONS SLEEVE BADGE PLACEMENT MEASUREMENTS





## **4 BADGES**: ALL SECTIONS BADGE PLACEMENT