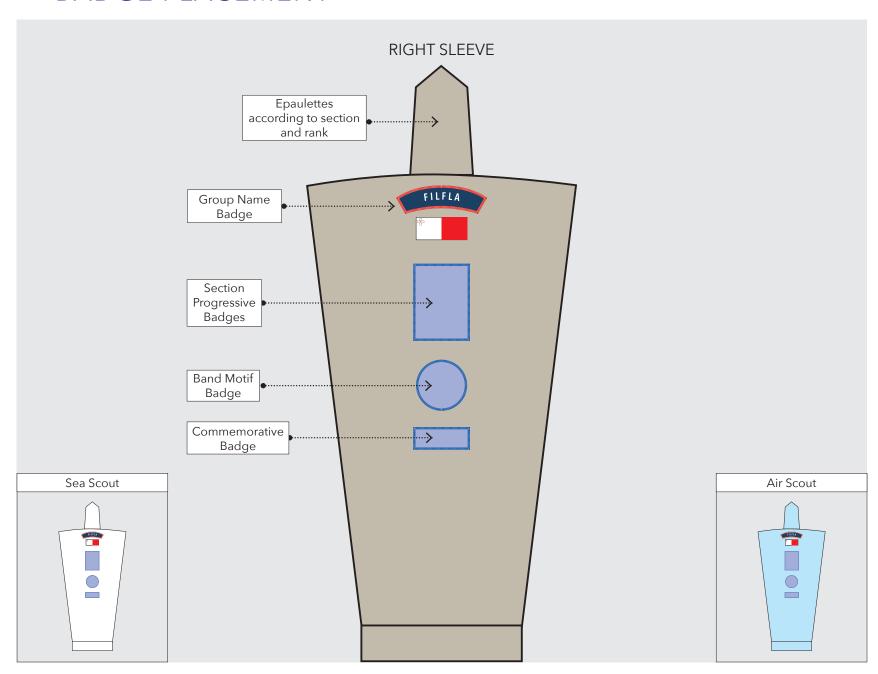

## **4 BADGES**: ALL SECTIONS SLEEVE BADGE PLACEMENT MEASUREMENTS

## **4 BADGES**: ALL SECTIONS BADGE PLACEMENT