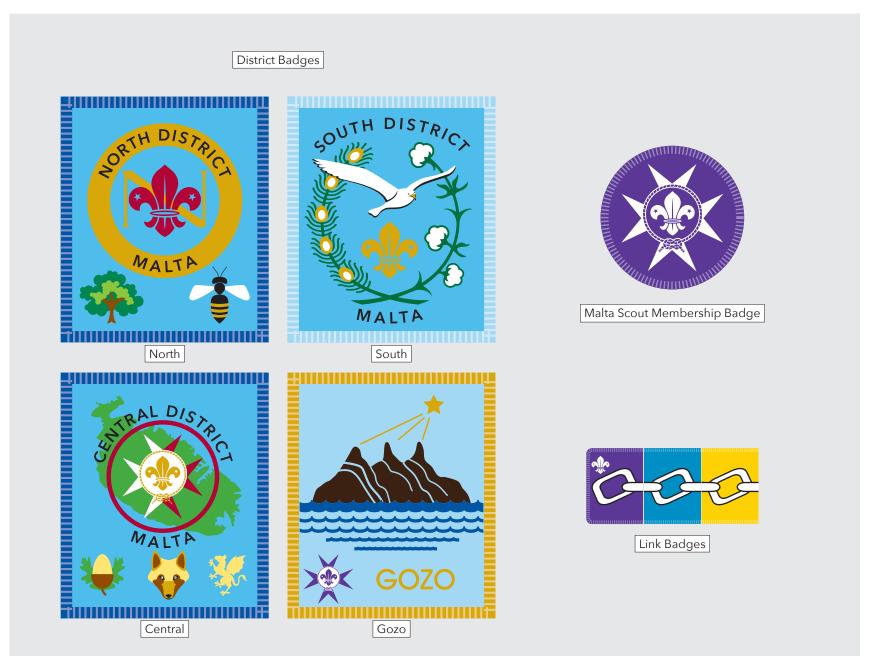

## 4 BADGES

| BEAVERS             | 2  |
|---------------------|----|
| CUBS                | 6  |
| SCOUTS              | 10 |
| SEA SCOUTS          | 18 |
| AIR SCOUTS          | 22 |
| VENTURES            | 26 |
| ROVERS              | 30 |
| ADULT LEADERS       | 34 |
| SLEEVE MEASUREMENTS | 42 |
| BAND MEMBERS        | 43 |

### 4 BADGES: SCOUTS





### 4 BADGES: SCOUTS

BADGES / 2







Maltese Flag Badge





The Mountaineer Award Pin Badge





### 4 BADGES: SCOUTS







### 4 BADGES: SCOUTS







### 4 BADGES: SCOUTS





### 4 BADGES: SCOUTS







# **4 BADGES**: SCOUTS BADGE PLACEMENT / 1







# **4 BADGES**: SCOUTS BADGE PLACEMENT / 2







### **4 BADGES**: SCOUTS SEA SCOUTS BADGE PLACEMENT / 1





# **4 BADGES**: SCOUTS SEA SCOUTS BADGE PLACEMENT / 2







# **4 BADGES**: SCOUTS SEA SCOUT BADGES / 1







# **4 BADGES**: SCOUTS SEA SCOUT BADGES / 2







# 4 BADGES: SCOUTS AIR SCOUTS BADGE PLACEMENT / 1





# **4 BADGES**: SCOUTS AIR SCOUTS BADGE PLACEMENT / 2







# **4 BADGES**: SCOUTS AIR SCOUT BADGES / 1







### **4 BADGES**: SCOUTS AIR SCOUT BADGES / 2