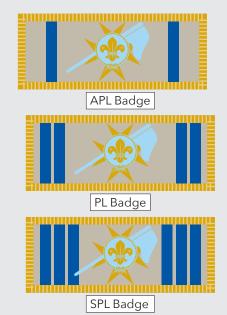

## 4 BADGES

| BEAVERS             | 2  |
|---------------------|----|
| CUBS                | 6  |
| SCOUTS              | 10 |
| SEA SCOUTS          | 18 |
| AIR SCOUTS          | 22 |
| VENTURES            | 26 |
| ROVERS              | 30 |
| ADULT LEADERS       | 34 |
| SLEEVE MEASUREMENTS | 42 |
| BAND MEMBERS        | 43 |

### 4 BADGES: SCOUTS





### 4 BADGES: SCOUTS

BADGES / 2







Maltese Flag Badge





The Mountaineer Award Pin Badge





### 4 BADGES: SCOUTS







### 4 BADGES: SCOUTS







### 4 BADGES: SCOUTS





### 4 BADGES: SCOUTS







# **4 BADGES**: SCOUTS BADGE PLACEMENT / 1







# **4 BADGES**: SCOUTS BADGE PLACEMENT / 2







### **4 BADGES**: SCOUTS SEA SCOUTS BADGE PLACEMENT / 1





# **4 BADGES**: SCOUTS SEA SCOUTS BADGE PLACEMENT / 2







# **4 BADGES**: SCOUTS SEA SCOUT BADGES / 1







# **4 BADGES**: SCOUTS SEA SCOUT BADGES / 2







# 4 BADGES: SCOUTS AIR SCOUTS BADGE PLACEMENT / 1





# **4 BADGES**: SCOUTS AIR SCOUTS BADGE PLACEMENT / 2







# **4 BADGES**: SCOUTS AIR SCOUT BADGES / 1







### **4 BADGES**: SCOUTS AIR SCOUT BADGES / 2