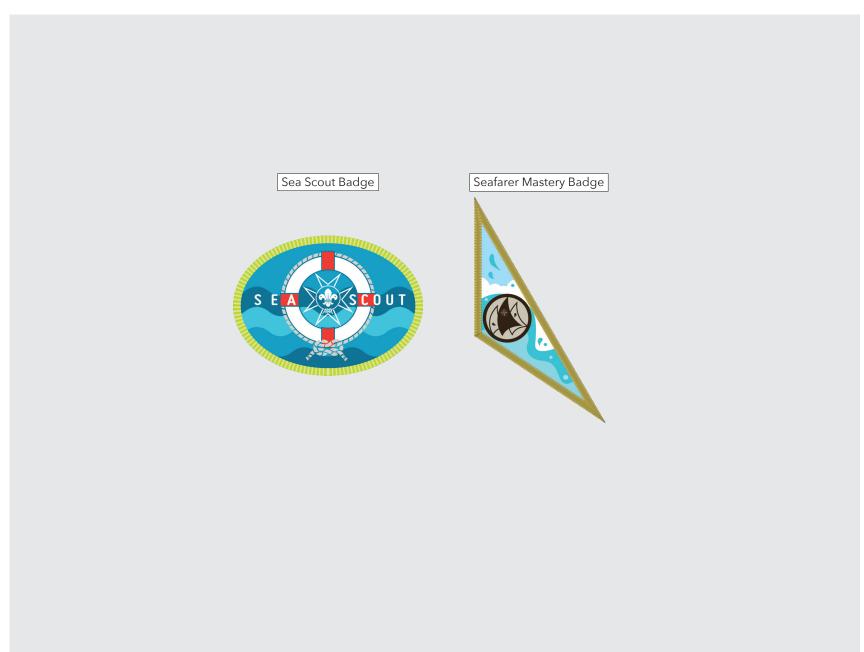

# **4 BADGES**: SCOUTS SEA SCOUT BADGES / 1

# **4 BADGES**: SCOUTS SEA SCOUT BADGES / 2