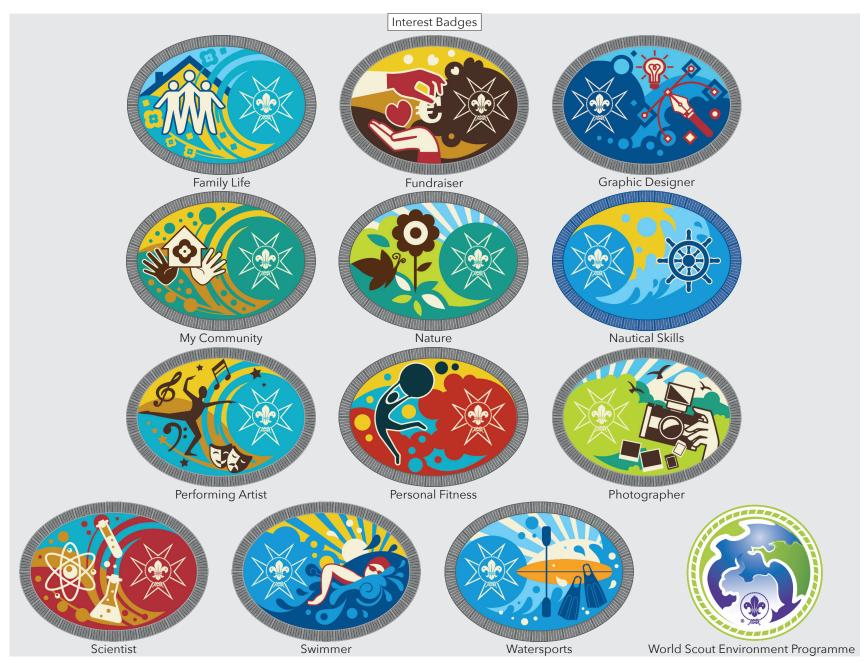

## 4 BADGES

| BEAVERS             | 2  |
|---------------------|----|
| CUBS                | 6  |
| SCOUTS              | 10 |
| SEA SCOUTS          | 18 |
| AIR SCOUTS          | 22 |
| VENTURES            | 26 |
| ROVERS              | 30 |
| ADULT LEADERS       | 34 |
| SLEEVE MEASUREMENTS | 42 |
| BAND MEMBERS        | 43 |

### 4 BADGES: SCOUTS





### 4 BADGES: SCOUTS

BADGES / 2







Maltese Flag Badge





The Mountaineer Award Pin Badge





### 4 BADGES: SCOUTS







### 4 BADGES: SCOUTS







### 4 BADGES: SCOUTS





### 4 BADGES: SCOUTS







# **4 BADGES**: SCOUTS BADGE PLACEMENT / 1







# **4 BADGES**: SCOUTS BADGE PLACEMENT / 2







### **4 BADGES**: SCOUTS SEA SCOUTS BADGE PLACEMENT / 1





# **4 BADGES**: SCOUTS SEA SCOUTS BADGE PLACEMENT / 2







# **4 BADGES**: SCOUTS SEA SCOUT BADGES / 1







# **4 BADGES**: SCOUTS SEA SCOUT BADGES / 2







# 4 BADGES: SCOUTS AIR SCOUTS BADGE PLACEMENT / 1





# **4 BADGES**: SCOUTS AIR SCOUTS BADGE PLACEMENT / 2







# **4 BADGES**: SCOUTS AIR SCOUT BADGES / 1







### **4 BADGES**: SCOUTS AIR SCOUT BADGES / 2