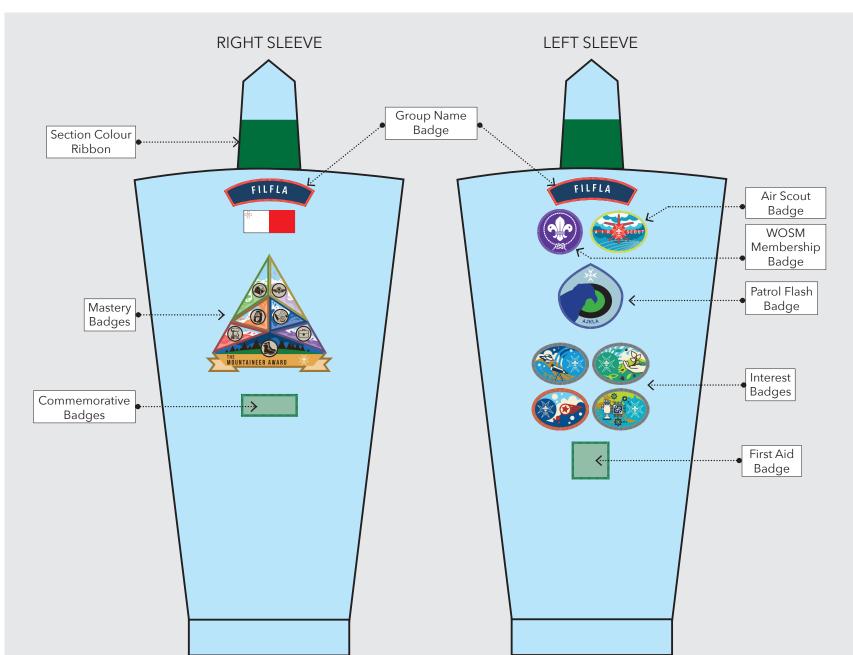

# **4 BADGES**: SCOUTS BADGE PLACEMENT / 1

# **4 BADGES**: SCOUTS BADGE PLACEMENT / 2