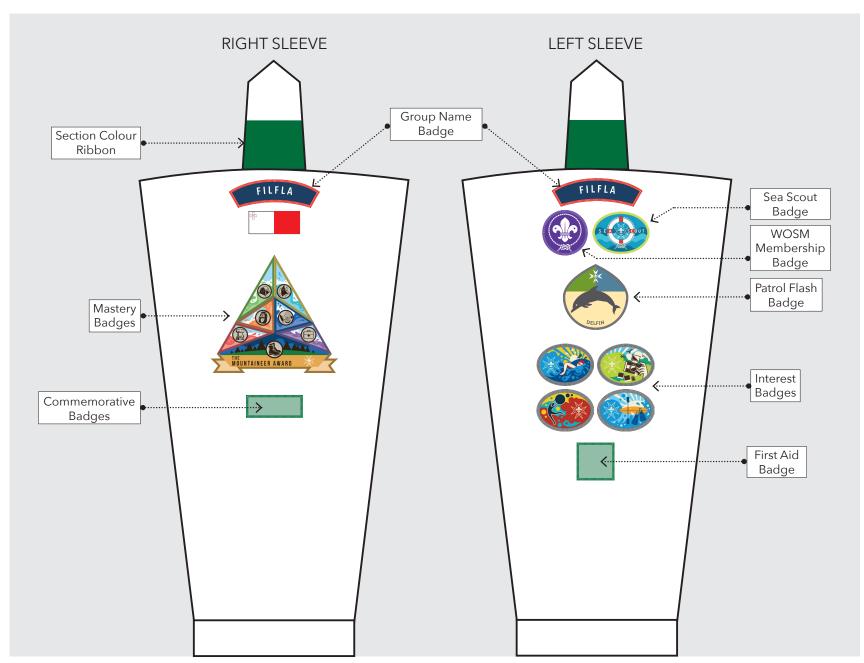

## 4 BADGES

| BEAVERS             | 2  |
|---------------------|----|
| CUBS                | 6  |
| SCOUTS              | 10 |
| SEA SCOUTS          | 18 |
| AIR SCOUTS          | 22 |
| VENTURES            | 26 |
| ROVERS              | 30 |
| ADULT LEADERS       | 34 |
| SLEEVE MEASUREMENTS | 42 |
| BAND MEMBERS        | 43 |

### 4 BADGES: SCOUTS





### 4 BADGES: SCOUTS

BADGES / 2







Maltese Flag Badge





The Mountaineer Award Pin Badge





### 4 BADGES: SCOUTS







### 4 BADGES: SCOUTS







### 4 BADGES: SCOUTS





### 4 BADGES: SCOUTS







# **4 BADGES**: SCOUTS BADGE PLACEMENT / 1







# **4 BADGES**: SCOUTS BADGE PLACEMENT / 2







### **4 BADGES**: SCOUTS SEA SCOUTS BADGE PLACEMENT / 1





# **4 BADGES**: SCOUTS SEA SCOUTS BADGE PLACEMENT / 2







# **4 BADGES**: SCOUTS SEA SCOUT BADGES / 1







# **4 BADGES**: SCOUTS SEA SCOUT BADGES / 2







# 4 BADGES: SCOUTS AIR SCOUTS BADGE PLACEMENT / 1





# **4 BADGES**: SCOUTS AIR SCOUTS BADGE PLACEMENT / 2







# **4 BADGES**: SCOUTS AIR SCOUT BADGES / 1







### **4 BADGES**: SCOUTS AIR SCOUT BADGES / 2