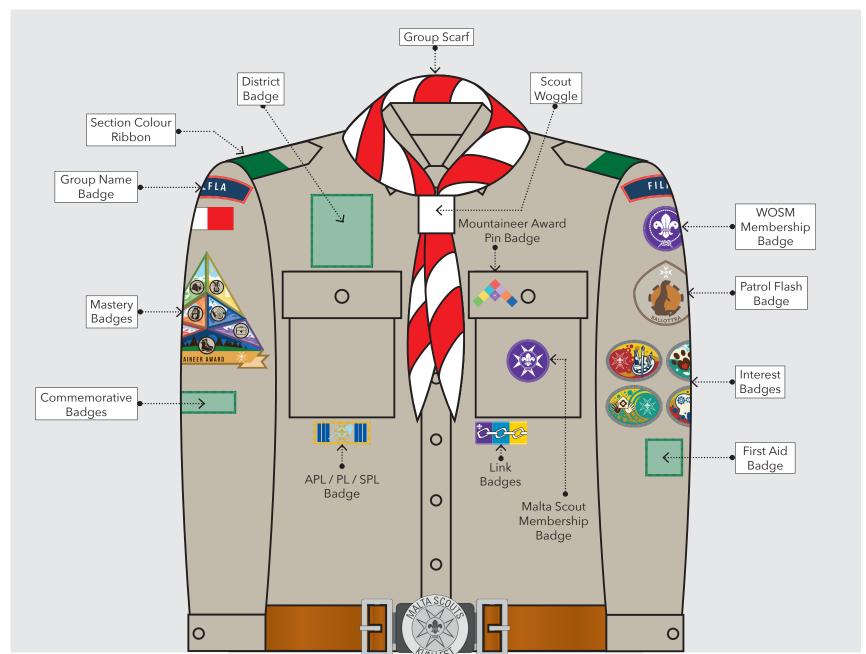

# **4 BADGES**: SCOUTS BADGE PLACEMENT / 1

# **4 BADGES**: SCOUTS BADGE PLACEMENT / 2