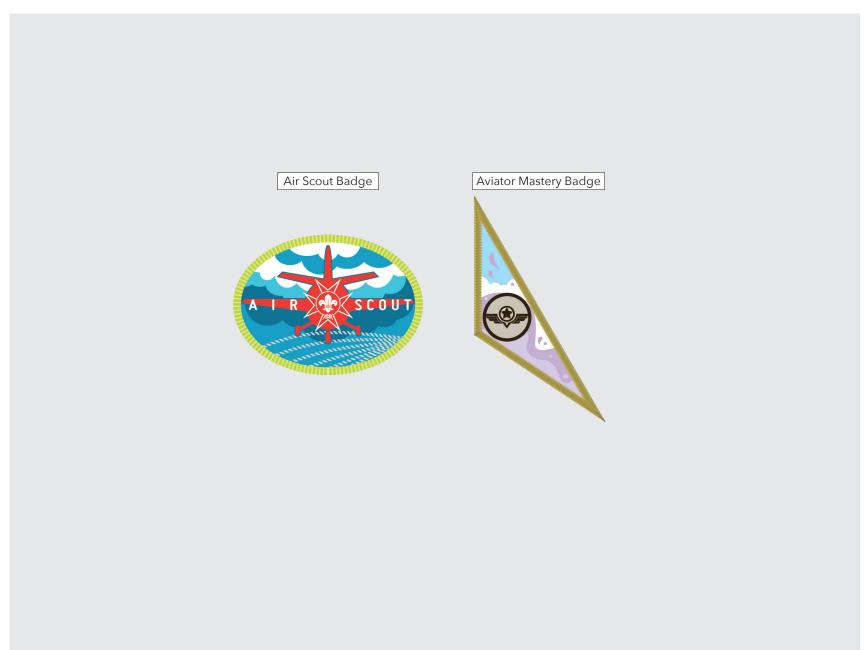

MEMBERS        | 43 |

### 4 BADGES: SCOUTS





### 4 BADGES: SCOUTS

BADGES / 2







Maltese Flag Badge





The Mountaineer Award Pin Badge





### 4 BADGES: SCOUTS







### 4 BADGES: SCOUTS







### 4 BADGES: SCOUTS





### 4 BADGES: SCOUTS







# **4 BADGES**: SCOUTS BADGE PLACEMENT / 1







# **4 BADGES**: SCOUTS BADGE PLACEMENT / 2







### **4 BADGES**: SCOUTS SEA SCOUTS BADGE PLACEMENT / 1





# **4 BADGES**: SCOUTS SEA SCOUTS BADGE PLACEMENT / 2







# **4 BADGES**: SCOUTS SEA SCOUT BADGES / 1







# **4 BADGES**: SCOUTS SEA SCOUT BADGES / 2







# 4 BADGES: SCOUTS AIR SCOUTS BADGE PLACEMENT / 1





# **4 BADGES**: SCOUTS AIR SCOUTS BADGE PLACEMENT / 2







# **4 BADGES**: SCOUTS AIR SCOUT BADGES / 1







### **4 BADGES**: SCOUTS AIR SCOUT BADGES / 2