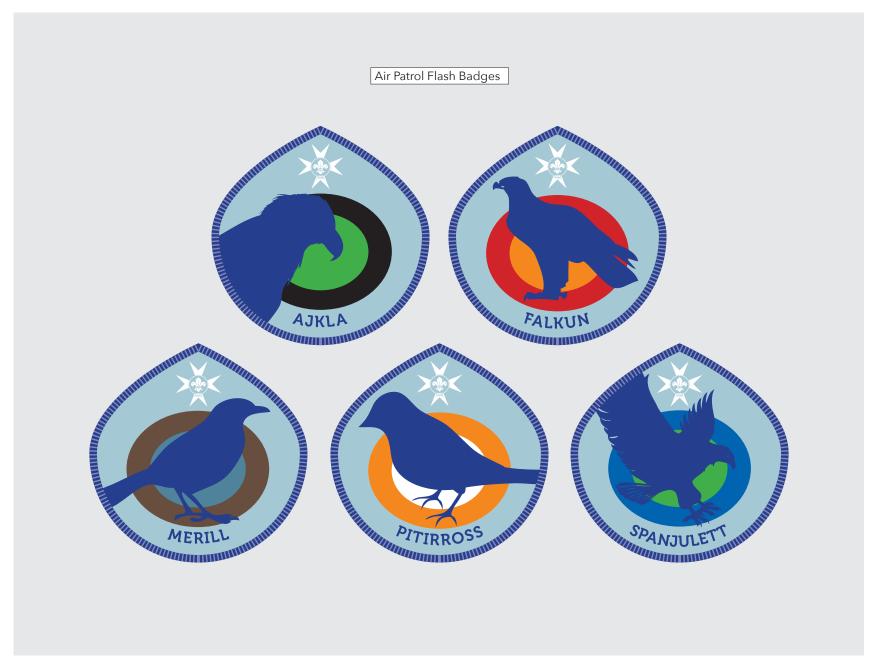

# **4 BADGES**: SCOUTS AIR SCOUT BADGES / 1

### **4 BADGES**: SCOUTS AIR SCOUT BADGES / 2