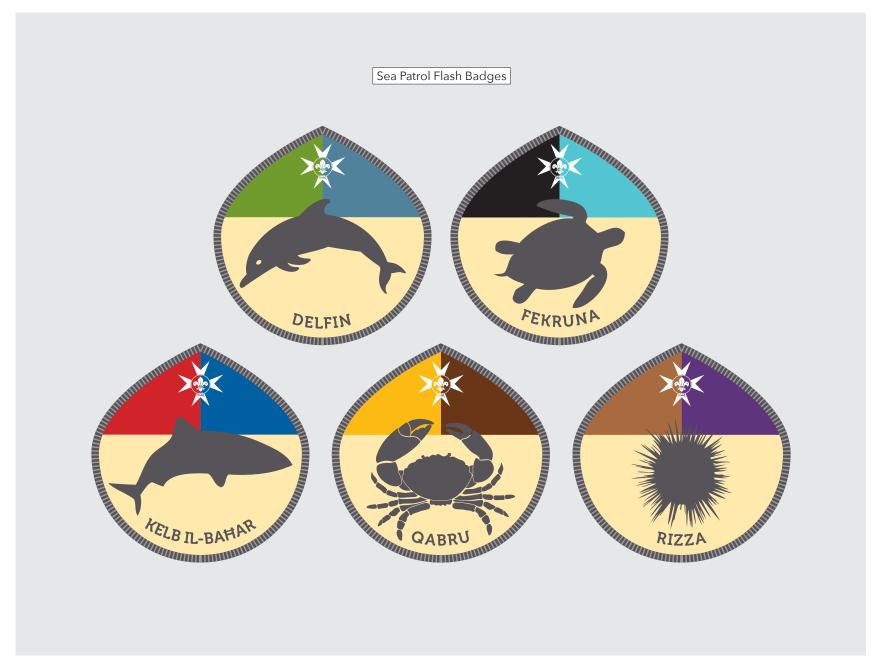

# **4 BADGES**: SCOUTS SEA SCOUT BADGES / 1

# **4 BADGES**: SCOUTS SEA SCOUT BADGES / 2