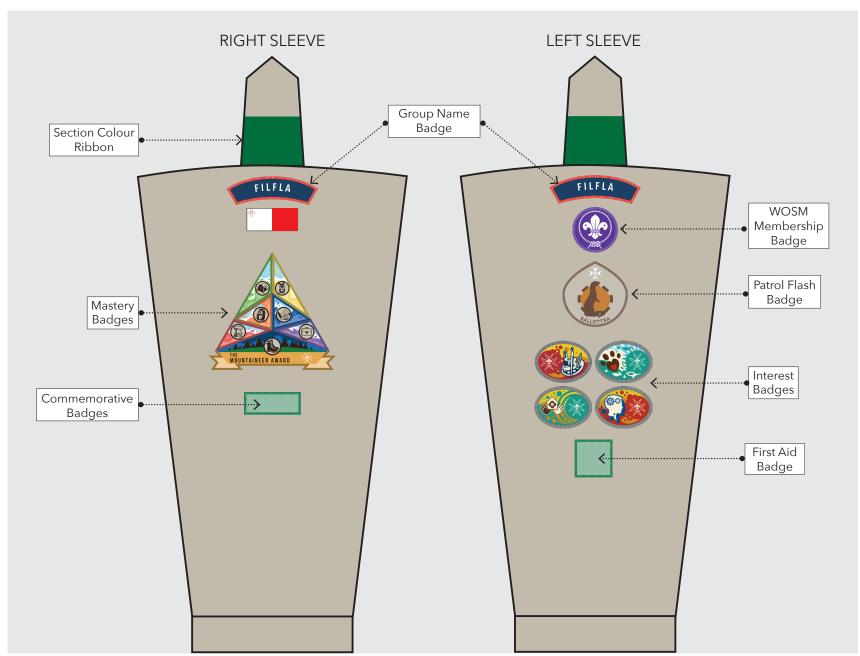

## 4 BADGES

| BEAVERS             | 2  |
|---------------------|----|
| CUBS                | 6  |
| SCOUTS              | 10 |
| SEA SCOUTS          | 18 |
| AIR SCOUTS          | 22 |
| VENTURES            | 26 |
| ROVERS              | 30 |
| ADULT LEADERS       | 34 |
| SLEEVE MEASUREMENTS | 42 |
| BAND MEMBERS        | 43 |

### 4 BADGES: SCOUTS





### 4 BADGES: SCOUTS

BADGES / 2







Maltese Flag Badge





The Mountaineer Award Pin Badge





### 4 BADGES: SCOUTS







### 4 BADGES: SCOUTS







### 4 BADGES: SCOUTS





### 4 BADGES: SCOUTS







# **4 BADGES**: SCOUTS BADGE PLACEMENT / 1







# **4 BADGES**: SCOUTS BADGE PLACEMENT / 2







### **4 BADGES**: SCOUTS SEA SCOUTS BADGE PLACEMENT / 1





# **4 BADGES**: SCOUTS SEA SCOUTS BADGE PLACEMENT / 2







# **4 BADGES**: SCOUTS SEA SCOUT BADGES / 1







# **4 BADGES**: SCOUTS SEA SCOUT BADGES / 2







# 4 BADGES: SCOUTS AIR SCOUTS BADGE PLACEMENT / 1





# **4 BADGES**: SCOUTS AIR SCOUTS BADGE PLACEMENT / 2







# **4 BADGES**: SCOUTS AIR SCOUT BADGES / 1







### **4 BADGES**: SCOUTS AIR SCOUT BADGES / 2