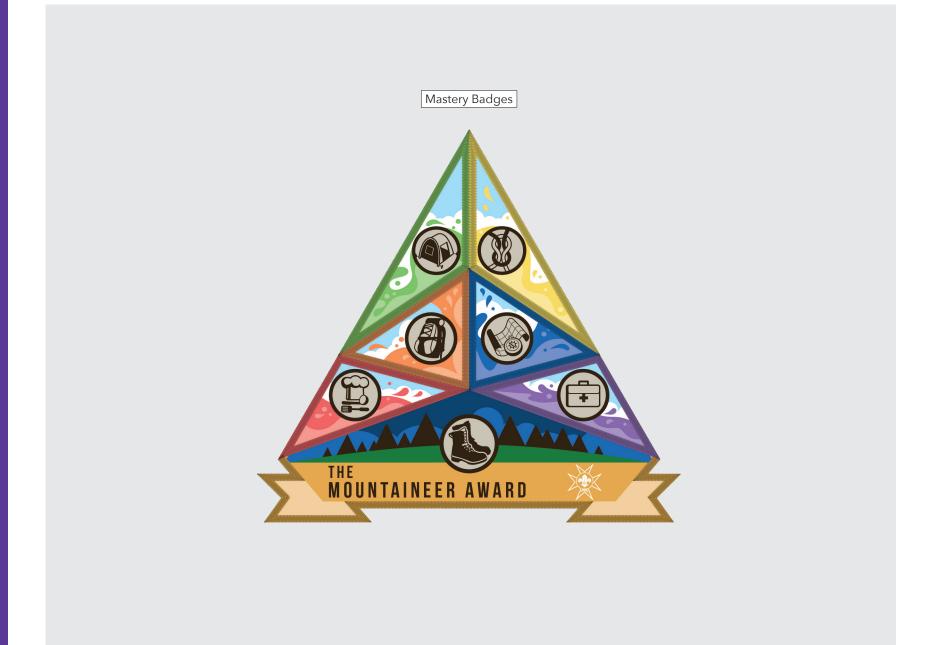

### 4 BADGES: SCOUTS

BADGES / 2

Maltese Flag Badge

The Mountaineer Award Pin Badge