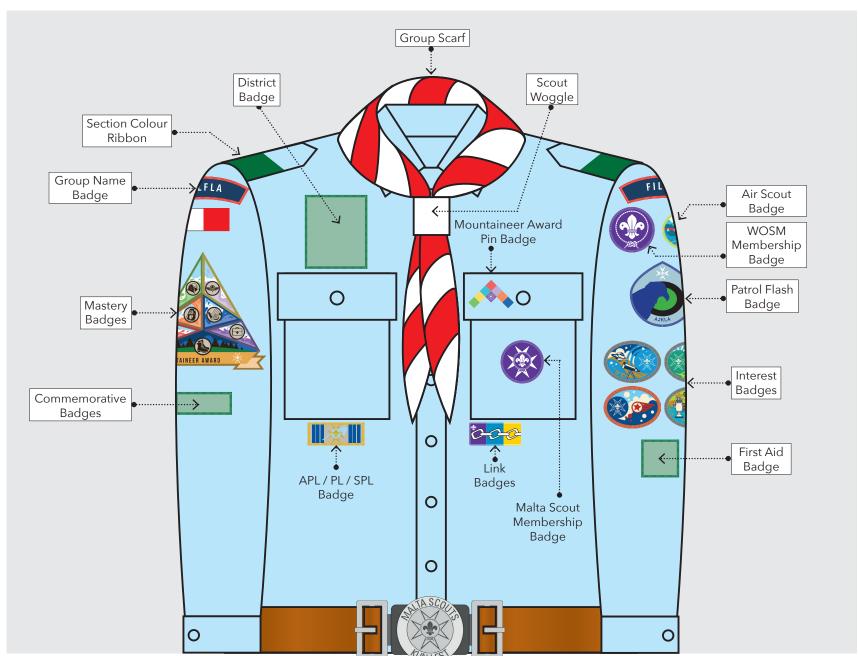

# **4 BADGES**: SCOUTS BADGE PLACEMENT / 1

# **4 BADGES**: SCOUTS BADGE PLACEMENT / 2