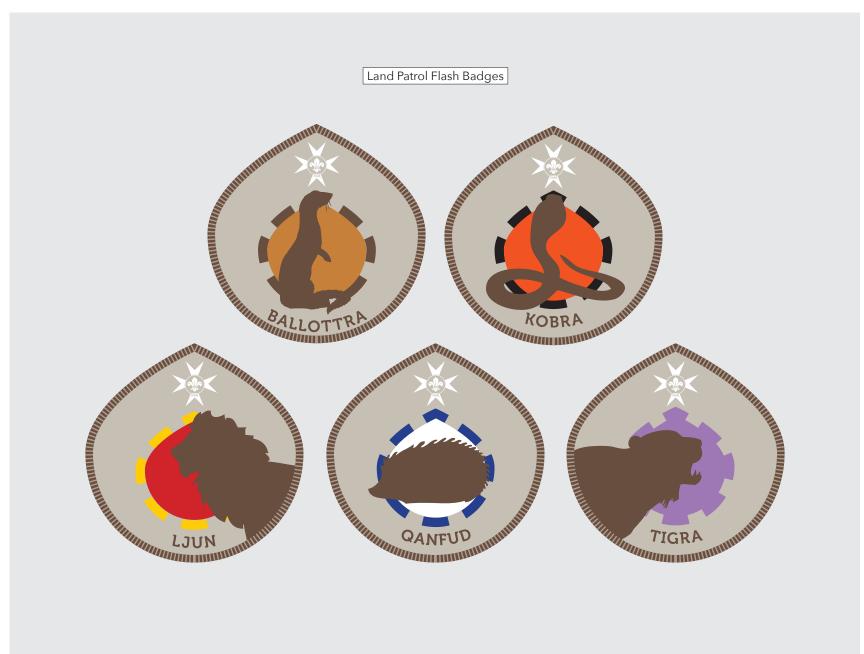

## 4 BADGES

| BEAVERS             | 2  |
|---------------------|----|
| CUBS                | 6  |
| SCOUTS              | 10 |
| SEA SCOUTS          | 18 |
| AIR SCOUTS          | 22 |
| VENTURES            | 26 |
| ROVERS              | 30 |
| ADULT LEADERS       | 34 |
| SLEEVE MEASUREMENTS | 42 |
| BAND MEMBERS        | 43 |

### 4 BADGES: SCOUTS





### 4 BADGES: SCOUTS

BADGES / 2







Maltese Flag Badge





The Mountaineer Award Pin Badge





### 4 BADGES: SCOUTS







### 4 BADGES: SCOUTS







### 4 BADGES: SCOUTS





### 4 BADGES: SCOUTS







# **4 BADGES**: SCOUTS BADGE PLACEMENT / 1







# **4 BADGES**: SCOUTS BADGE PLACEMENT / 2







### **4 BADGES**: SCOUTS SEA SCOUTS BADGE PLACEMENT / 1





# **4 BADGES**: SCOUTS SEA SCOUTS BADGE PLACEMENT / 2







# **4 BADGES**: SCOUTS SEA SCOUT BADGES / 1







# **4 BADGES**: SCOUTS SEA SCOUT BADGES / 2







# 4 BADGES: SCOUTS AIR SCOUTS BADGE PLACEMENT / 1





# **4 BADGES**: SCOUTS AIR SCOUTS BADGE PLACEMENT / 2







# **4 BADGES**: SCOUTS AIR SCOUT BADGES / 1







### **4 BADGES**: SCOUTS AIR SCOUT BADGES / 2