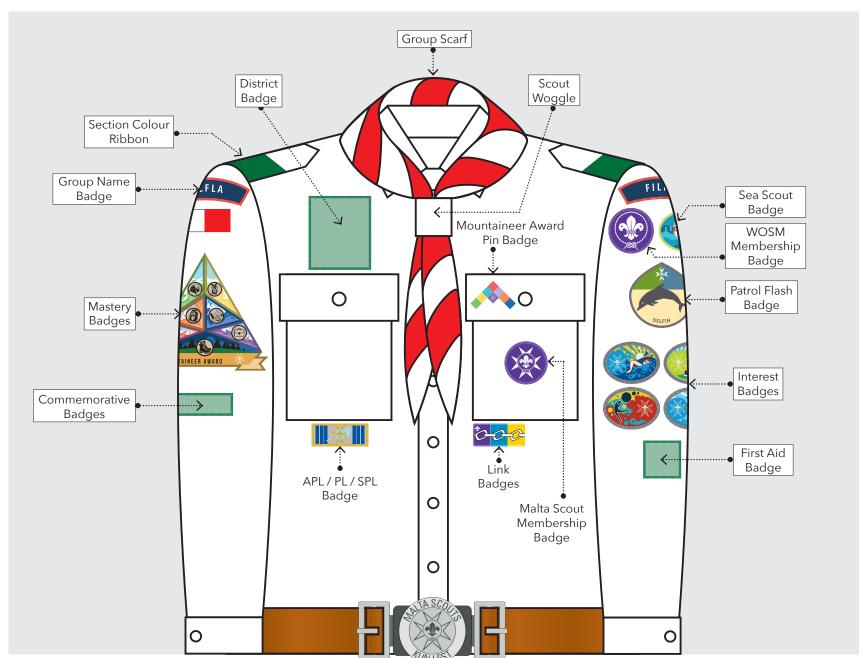

## 4 BADGES

| BEAVERS             | 2  |
|---------------------|----|
| CUBS                | 6  |
| SCOUTS              | 10 |
| SEA SCOUTS          | 18 |
| AIR SCOUTS          | 22 |
| VENTURES            | 26 |
| ROVERS              | 30 |
| ADULT LEADERS       | 34 |
| SLEEVE MEASUREMENTS | 42 |
| BAND MEMBERS        | 43 |

### 4 BADGES: SCOUTS





### 4 BADGES: SCOUTS

BADGES / 2







Maltese Flag Badge





The Mountaineer Award Pin Badge





### 4 BADGES: SCOUTS







### 4 BADGES: SCOUTS







### 4 BADGES: SCOUTS





### 4 BADGES: SCOUTS







# **4 BADGES**: SCOUTS BADGE PLACEMENT / 1







# **4 BADGES**: SCOUTS BADGE PLACEMENT / 2







### **4 BADGES**: SCOUTS SEA SCOUTS BADGE PLACEMENT / 1





# **4 BADGES**: SCOUTS SEA SCOUTS BADGE PLACEMENT / 2







# **4 BADGES**: SCOUTS SEA SCOUT BADGES / 1







# **4 BADGES**: SCOUTS SEA SCOUT BADGES / 2







# 4 BADGES: SCOUTS AIR SCOUTS BADGE PLACEMENT / 1





# **4 BADGES**: SCOUTS AIR SCOUTS BADGE PLACEMENT / 2







# **4 BADGES**: SCOUTS AIR SCOUT BADGES / 1







### **4 BADGES**: SCOUTS AIR SCOUT BADGES / 2