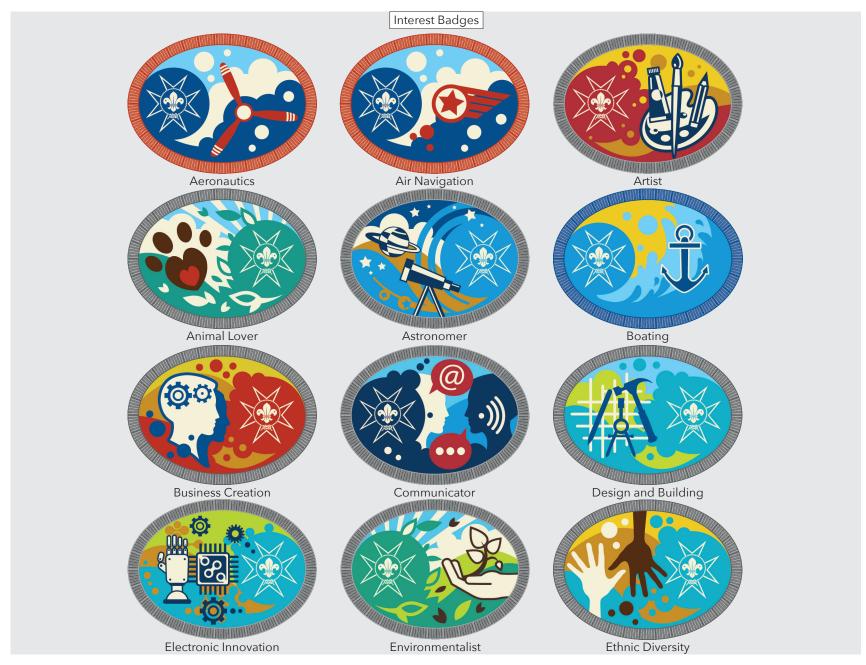

## 4 BADGES

| BEAVERS             | 2  |
|---------------------|----|
| CUBS                | 6  |
| SCOUTS              | 10 |
| SEA SCOUTS          | 18 |
| AIR SCOUTS          | 22 |
| VENTURES            | 26 |
| ROVERS              | 30 |
| ADULT LEADERS       | 34 |
| SLEEVE MEASUREMENTS | 42 |
| BAND MEMBERS        | 43 |

### 4 BADGES: SCOUTS





### 4 BADGES: SCOUTS

BADGES / 2







Maltese Flag Badge





The Mountaineer Award Pin Badge





### 4 BADGES: SCOUTS







### 4 BADGES: SCOUTS







### 4 BADGES: SCOUTS





### 4 BADGES: SCOUTS







# **4 BADGES**: SCOUTS BADGE PLACEMENT / 1







# **4 BADGES**: SCOUTS BADGE PLACEMENT / 2







### **4 BADGES**: SCOUTS SEA SCOUTS BADGE PLACEMENT / 1





# **4 BADGES**: SCOUTS SEA SCOUTS BADGE PLACEMENT / 2







# **4 BADGES**: SCOUTS SEA SCOUT BADGES / 1







# **4 BADGES**: SCOUTS SEA SCOUT BADGES / 2







# 4 BADGES: SCOUTS AIR SCOUTS BADGE PLACEMENT / 1





# **4 BADGES**: SCOUTS AIR SCOUTS BADGE PLACEMENT / 2







# **4 BADGES**: SCOUTS AIR SCOUT BADGES / 1







### **4 BADGES**: SCOUTS AIR SCOUT BADGES / 2